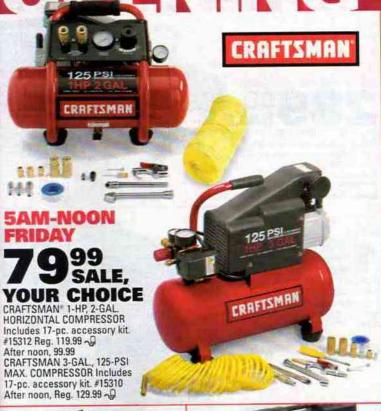

AM to noon EARLY

CRAFTSMAN® 20-IN. WIDE PLASTIC HAND BOX #59320 Reg. 19.99, sale 9.99 After noon, 14.99

**5AM-NOON** 

% OFF, YOUR CHOICE

#45745 Reg. 19.99, sale 9.99 \$\igcap\$
After noon, 15.99 CRAFTSMAN 10-PC. 3/8-IN. SOCKET WRENCH SET 3/8-in. drive. Standard or metric. #34553/4 Reg. 19.99, sale 9.99 After noon, 15.99