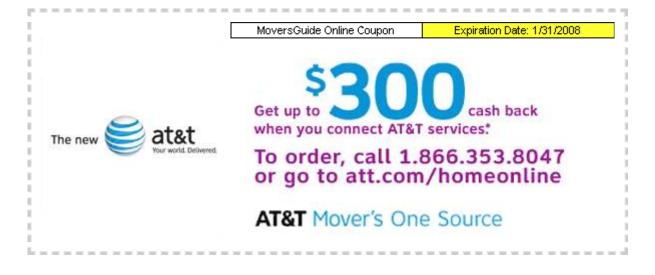

\$300 Cash Back: Offer ends 1/31/08. Requires AT&T local and long distance service. Must be new customer to qualifying service(s). Cash back redemption required. Redemption details sent to customer 30 days following completion of service order. Check will be sent within 4-6 weeks following redemption of reward to eligible customers who retain qualifying services. Cash back offer may not be combined with other AT&T promotional offers on the same services. Offer may be modified or discontinued at any time.