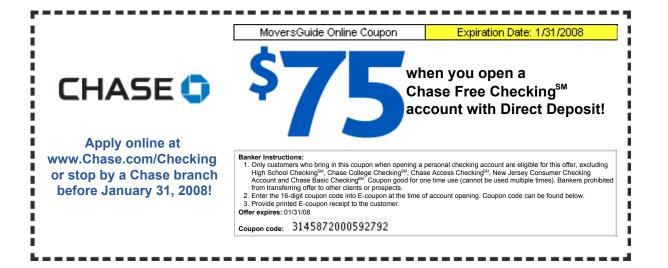

## Your move just got easier! With free checking and convenience from Chase.

Chase Free Checking with Direct Deposit is more than free, it's:

FREE access to more than 8,500 Chase ATMs
 FREE Online Bill Pay - including our Online, On Time Guarantee<sup>SM\*</sup>
 FREE Chase Visa<sup>®</sup> Check Card with Zero Liability protection\*\*
 FREE personalized voice and e-mail alerts

PLUS 3,000 branches nationwide

To locate a Chase branch near you, visit www.Chase.com/Branch

Please note: Print this coupon and keep it handy if you are opening your account online. If you are opening your account at a branch, give the coupon to a banker. Do not mail. Offer valid from 11/01/07 through 01/31/08. Chase Free Checking requires a \$100 minimum opening deposit of new money (money not currently held by Chase or its affiliates) to qualify for the bonus. Chase Free Checking has no monthly service fee when you have a monthly direct deposit. Limit one personal checking account-related reward/premium per customer, per calendar year. Offer not available on account conversions or in combination with any other offer. Bonus will be automatically deposited into your new account within 10 business days of account opening, but not considered part of the minimum opening deposit. Checking account must remain open for six months or the reward will be debited from the account at closing. Account is subject to approval. Bonus is considered interest and will be

\* See the Chase Online Service Agreement for details on the Guarantee. \*\* Chase reimburses you for any unauthorized card transactions made at stores, ATMs, on the phone, or online when reported promptly.

LC-MGO1107V75

© 2007 JPMorgan Chase Bank, N.A. Member FDIC