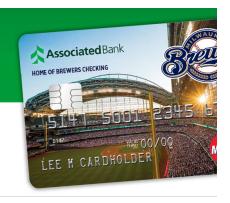

## BANK WITH THE BASES LOADED.

Score \$150\* when you open a new Brewers™ Checking account!

With Brewers Checking you'll enjoy exclusive benefits:

- Brewers checks and checkbook cover
- Brewers Checking Debit MasterCard®
- 10% discounts at the Brewers Team Store by Majestic when you show your Brewers Checking Debit MasterCard® or checks
- 2-for-1 ticket discounts on select games when you show your Brewers Checking Debit MasterCard® or checks
- Exclusive entrance to Miller Park at the Associated Bank Check In Gate