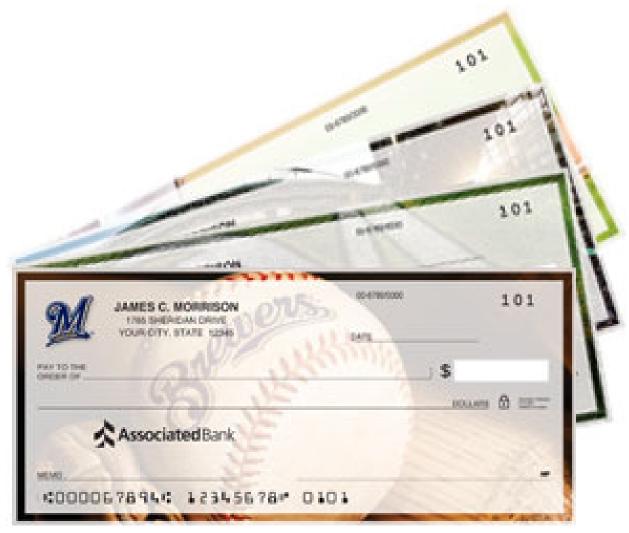

## BANK WITH THE BASES LOADED.

Score \$150\* when you open a new Brewers™ Checking account!

With Brewers Checking you'll enjoy exclusive benefits:

- Brewers checks and checkbook cover
- Brewers Checking Debit MasterCard®
- 10% discounts at the Brewers Team Store by Majestic when you show your Brewers Checking Debit MasterCard® or checks
- 2-for-1 ticket discounts on select games when you show your Brewers Checking Debit MasterCard® or checks
- Exclusive entrance to Miller Park at the Associated Bank Check In Gate