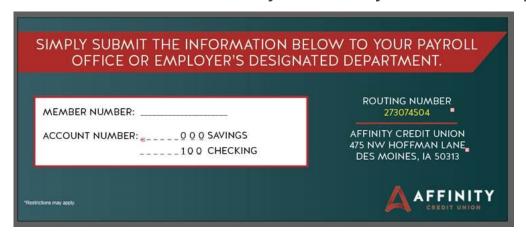

## It's easy to do:

- provide the information from the picture below to your payroll department (click the picture to print)
- fill out your contact info so we can track your deposit and pay your incentive