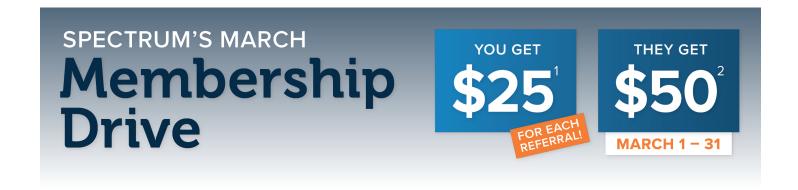

# March Membership Drive

Our \$25 referral program<sup>1</sup> for existing members runs all year long, but during Membership Drives, we also offer rewards to new members.

For the March Membership Drive available March 1–31, new members can get \$50 when they join and sign up for six free accounts and services (Savings, Checking, Debit card, Online Banking, Mobile Banking, eStatements).<sup>2</sup>

Click here to download a referral slip (/docs/librariesprovider6/pdfs/membershipdrivereferralform\_spectrum.pdf? sfvrsn=8), pick one up at a branch, or request one by calling 510-251-6000 or 800-782-8782.

Complete the form and have your referral bring it to a branch. If your referral joins online, mail the form to Spectrum,

Attn: Branch Operations, P.O. Box 2069, Oakland, CA 94604-2069 or fax to 415-522-5160.

For more information, stop by your local branch or give us a call at 510-251-6000 or 800-782-8782.

<sup>&</sup>lt;sup>1</sup> Referral offer is limited to existing members in good standing only. Limited time offer. Promotion may be ended at any time without notice. \$25 will be credited to the referring member's Savings account as a dividend upon opening of new member's account. Other restrictions may apply. Refer a Friend Promo Code 2191 <sup>2</sup> Offer is limited to new members only. New members must be eligible for membership and join between March 1–31, 2019. New members must sign up for the following services as described below to qualify for the promotional funds. \$25 will be credited to the member's Savings account as a dividend immediately upon opening Member Savings, Checking, and Debit Card accounts. An additional \$25 will be credited if member signs up for Online Banking, eStatements, and Mobile Banking within 30 days of joining. If new member is under age 22, \$25 will be credited to the member's Savings account immediately upon opening Savings and MySavings accounts. MySavings account holders must sign up for eStatements within 60 days of account opening. Member must maintain accounts for one year; otherwise all promotional funds will be forfeited. Dividends earned on Checking account balances of \$500 or more and Savings account balances of \$25 or more are compounded daily and paid monthly. This offer cannot be combined with any other offer or promotion. Other restrictions may apply. Membership Drive Promo Code 2238 MySavings Membership Drive Promo Code 2239