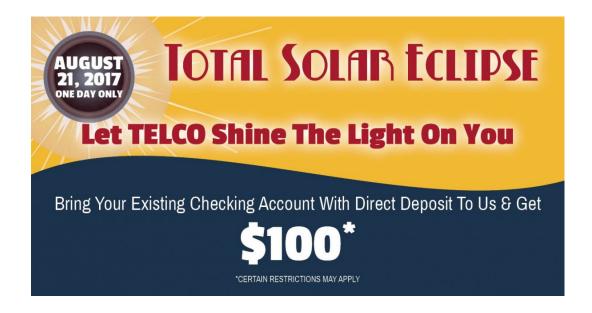

## Total Solar Eclipse, Let Telco Shine the Light on You

Get \$100 when you open a new or bring over your existing checking account with direct deposit and Debit Card\*

- \* Account must be open on August 21, 2017
- \* Applies to new member accounts or existing member accounts without a checking account\*
- \* Must be 18 years or older in order to participate
- \* Standard account opening requirements apply
- \* Minimum deposit of \$5 is required to open an account
- To qualify, Direct Deposit must process within 45 days of account opening with a minimum of \$200 per pay period\*\* and make 10 debit card transactions in order to receive \$100 reward\*
- \* Reward will be credited to the savings account of each member approximately 90 days after August 21, 2017\*
- \* Accounts must be open and in good standing at time of payout to receive reward\*

\*CERTAIN RESTRICTIONS MAY APPLY

"A 'qualifying direct deposit' is a \$200 or larger recurring electronic deposit (e.g. direct deposit of your paycheck, pension payment, Social Security payment or other regular monthly income) that is automatically credited to your account by an employer