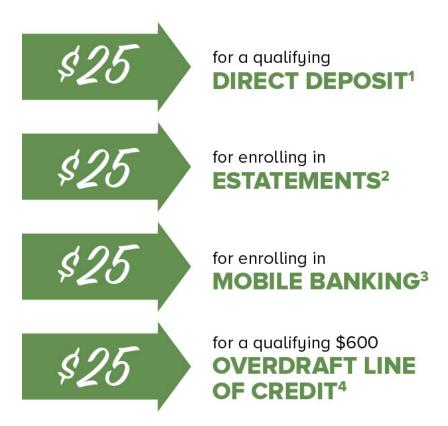

# Checking Promotion

Open a Checking Account and get up to \$100 by choosing these options\*!

We have a variety of <u>Checking Account</u> (<u>https://firstnebraska.org/checking</u>) options to meet your needs.

- 1) To receive the \$25 reward, member must establish a direct deposit. The first direct deposit must be posted to the account upon 60 days of active account status.
- 2) To receive the \$25 reward, member must enroll in eStatements through Online Banking, and still be enrolled upon 60 days of active account status.
- 3) To receive the \$25 reward, member must enroll and download Mobile Banking and still be enrolled upon 60 days of active account status.
- 4) Overdraft Line of Credit is subject to credit approval and requires verification of sufficient monthly income. To receive the \$25 reward, member must qualify and open an ODL. It must still be open and in good standing upon 60 days of active account status.
- \* All offers valid only for new checking accounts opened between 1/2/2019 and 12/31/2019. Offer may change or be discontinued at any time without prior notice. To open a checking account, you must have a share savings account which requires a minimum balance of \$5. To qualify for a checking account you must meet certain eligibility requirements. Offer not available for existing members with an open checking account. Offer not available on Basic or Classic Checking Accounts. Each earned reward will be credited to the checking account upon 60 days of active account status. Limit of one combined reward per mailing address. The total combined reward will not exceed \$100. The value of this reward will be reported to the IRS and the recipient is responsible for any federal, state or local taxes on this offer. Checking accounts with a \$0 balance, overdrawn or closed before 60 days of active status are not eligible to receive any rewards. Offers do not apply to second or multiple checking accounts. Cannot be combined with any other offers. Minimum balance to earn Annual Percentage Yield (APY): First Class Checking \$1,000 (.10% APY); Preferred Checking \$500 (.10% APY); Premier Checking \$2,500 (.30% APY); Smart Start Checking does not earn dividends. The rate may change after the account is opened. The APY is accurate as of 10/1/2018. You must maintain the stated minimum average daily balance to obtain the disclosed APY. Fees could reduce the earnings on the account. All checking products and services are subject to applicable member agreements, terms and conditions.