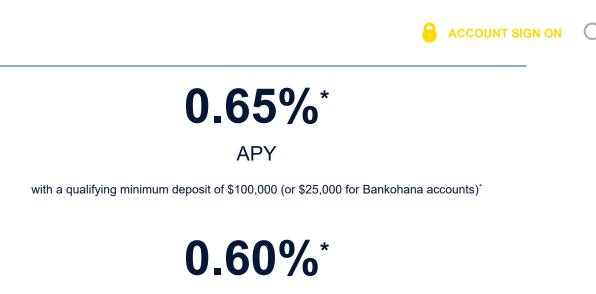

# TDA DEPOSIT SPECIAL OFFER

SPECIAL 24 MONTH TDA

APY

with a qualifying minimum deposit of \$100,000 (or \$25,000 for Bankohana accounts)\*

APY

with a qualifying minimum deposit of \$25,000\*

Take advantage of this offer – only available at a Branch near you.

\*To be a qualifying deposit, funds must be from another financial institution in the form of a personal or official check and made in a single deposit at any Bank of Hawaii Branch or Private Banking Office (excludes ATM and mobile deposits). A penalty may be imposed for early withdrawals. Fees may reduce earnings. Time Deposits automatically renew on the maturity date for the same term at the standard rate then in effect for accounts of the same type, amount and term. Offer not applicable to retirement accounts. Annual Percentage Yield on the 3 month, 6 month, and 12 month special accurate as of 6/7/2018 and are subject to change without notice.