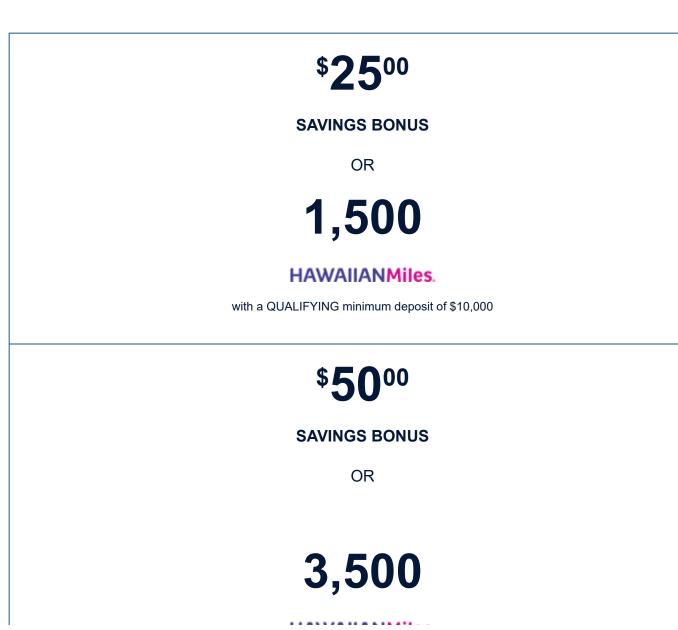

## SAVINGS BONUS OFFER<sup>1</sup>

#### Footnotes & Disclosures:

<sup>1</sup>To be a qualifying deposit, funds must be from another financial institution in the form of a personal or official check and made in a single deposit at any Bank of Hawaii Branch or Private Banking Office (excludes ATM and mobile deposits to any new or existing Bank of Hawaii savings account). Customer may select either the savings bonus or the HawaiianMiles offer. The savings bonus will be credited to your account within 10 business days following the deposit date and will be reported as interest on IRS Form 1099INT. HawaiianMiles will be awarded by March 31, 2019 and will be reported as interest on IRS Form 1099INT. Interest amount will be equivalent to the dollar amount of the savings bonus, or the following: 1,500 HawaiianMiles (\$44.44); 3,500 HawaiianMiles (\$103.70); 10,000 HawaiianMiles (\$296.30). IRS Form 1099INT will be issued for the year in which the bonus is received. Limited to one offer per customer and per account. Offer not applicable to business accounts. Offer not applicable to business accounts. Offer not applicable to savings bonus or HawaiianMiles offer good on qualifying deposits made through December 31, 2018. Excludes new accounts opened online. Standard HawaiianMiles terms and conditions apply. Visit HawaiianAirlines.com for more information. HawaiianMiles is a registered trademark of Hawaiian Airlines, Inc.