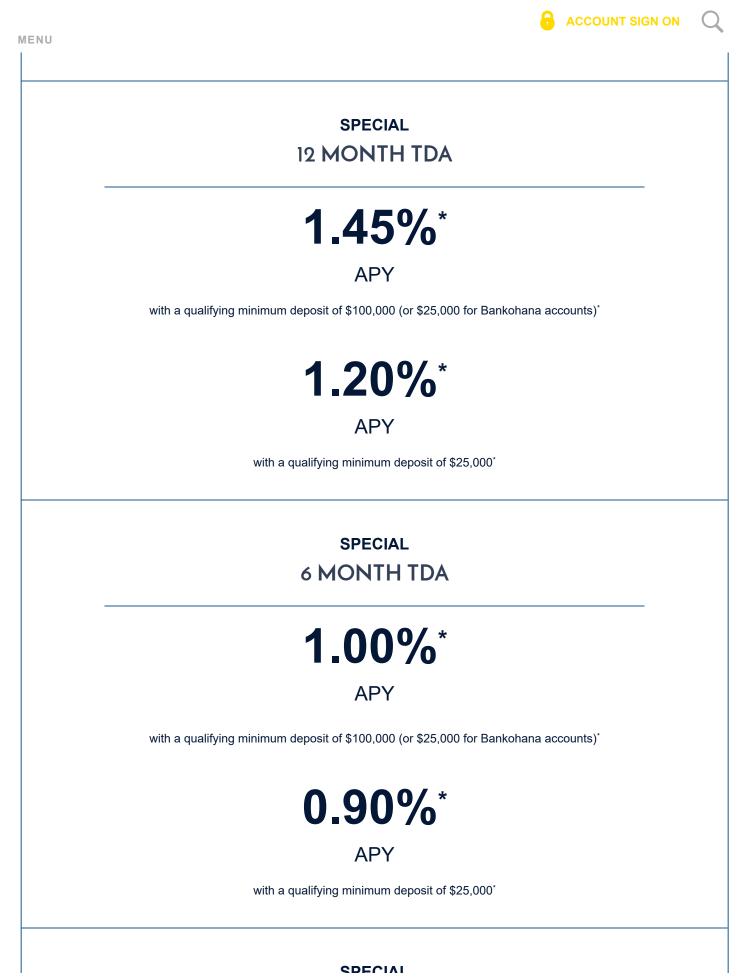

# TDA DEPOSIT SPECIAL OFFER

SPECIAL 24 MONTH TDA

APY

with a qualifying minimum deposit of \$100,000 (or \$25,000 for Bankohana accounts)\*

APY

with a qualifying minimum deposit of \$25,000\*

Take advantage of this offer – only available at a Branch near you.

\*To be a qualifying deposit, funds must be from another financial institution in the form of a personal or official check and made in a single deposit at any Bank of Hawaii Branch or Private Banking Office (excludes ATM and mobile deposits). A penalty may be imposed for early withdrawals. Fees may reduce earnings. Time Deposits automatically renew on the maturity date for the same term at the standard rate then in effect for accounts of the same type, amount and term. Offer not applicable to retirement accounts. Annual Percentage Yield on the 3 month, 6 month, and 12 month special accurate as of 6/7/2018 and are subject to change without notice.