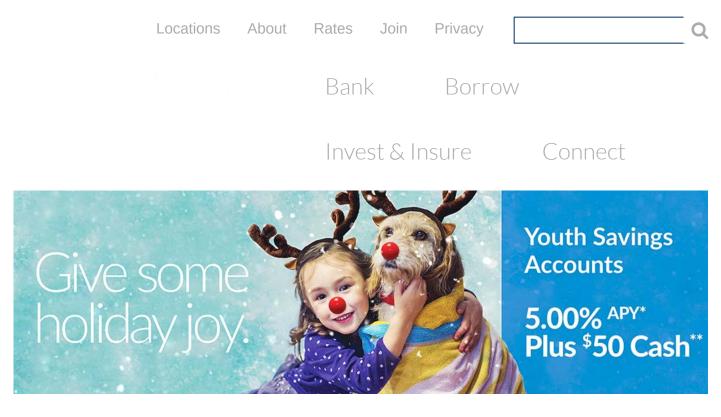

## Give them some holiday joy with \$50 cash!

There's no better gift than good savings habits. And our <u>Youth Savings accounts</u> are designed to bring special joy! Your kids will earn a merry 5.00% APY\* on the first \$500. And when you open an account before January 7th, we'll give them \$50!\*\*