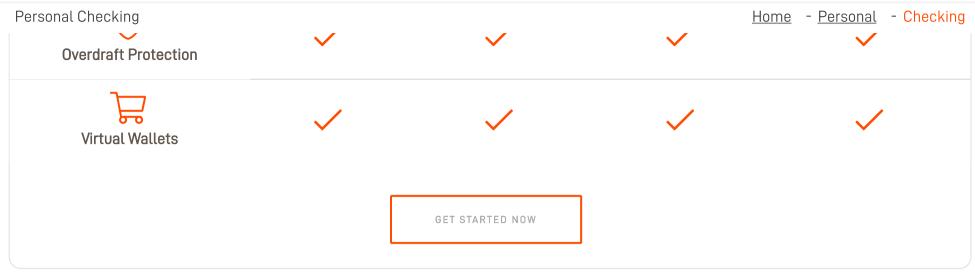

# Compare Our Checking Options

Select the checking account that's best for you.

| hecking Accounts          |               |                   |                 | GET STARTED NOW   |
|---------------------------|---------------|-------------------|-----------------|-------------------|
| The Details               | Free Checking | Interest Checking | Mobile Checking | Level Up Checking |
| Minimum to Open           | <b>\$</b> 50  | <b>\$</b> 500     | \$50            | \$25              |
| No Monthly Service Fee    | <b>✓</b>      |                   |                 | <b>✓</b>          |
| No Minimum Balance        | <b>✓</b>      |                   | <b>✓</b>        | <b>✓</b>          |
| Level Up to Your Savings* |               |                   |                 | <b>✓</b>          |
| \$<br>Earn Interest       |               | <b>✓</b>          |                 |                   |
| Free Online Bill Pay      |               |                   | <b>✓</b>        |                   |
| 24/7 Access               | <b>✓</b>      | <b>✓</b>          | <b>✓</b>        | <b>✓</b>          |
| Fee-free ATMs             | <b>✓</b>      | <b>✓</b>          | <b>✓</b>        | <b>✓</b>          |
| CO-OP Shared Branches     | <b>✓</b>      | <b>✓</b>          | <b>✓</b>        | <b>✓</b>          |
| Free eStatements          | <b>✓</b>      | <b>✓</b>          | <b>✓</b>        | <b>✓</b>          |
| Free Debit Mastercard®    | <b>✓</b>      | <b>✓</b>          | <b>✓</b>        | <b>✓</b>          |