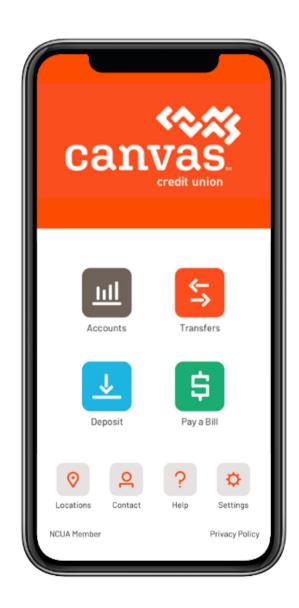

## Online & Mobile Services

Manage your money on the go, any time, with our Canvas App.