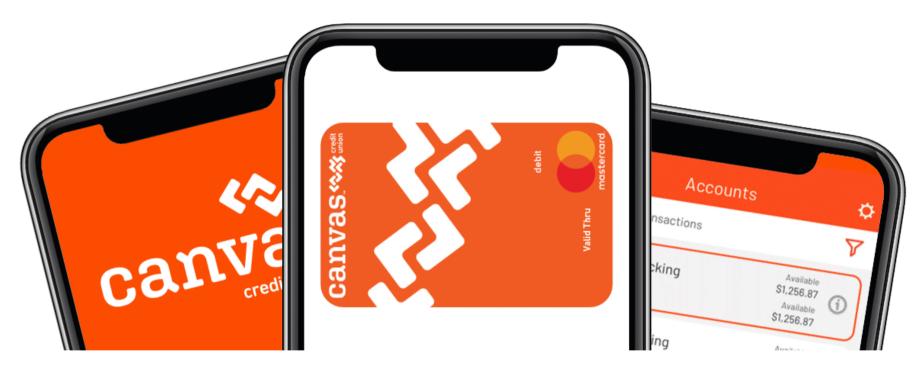

## Free Debit Mastercard®

This little security-chipped wonder comes free with all Canvas Checking Accounts.

https://www.canvas.org/personal/checking

Personal Checking

- TIMEE GAIDAGGOOD ACAC GAITYAG GIGAR GINGITATING
- Ten FREE transactions per month at more than 30,000 CO-OP ATMs nationwide
- Instant Issue available at 17 Canvas Credit Union Branches (fees may apply for replacement cards)
- Use your Canvas Debit Card with virtual wallets ApplePay®, Google Pay™, & Samsung Pay®

## Online & Mobile Services

Manage your money on the go, any time, with our Canvas App.