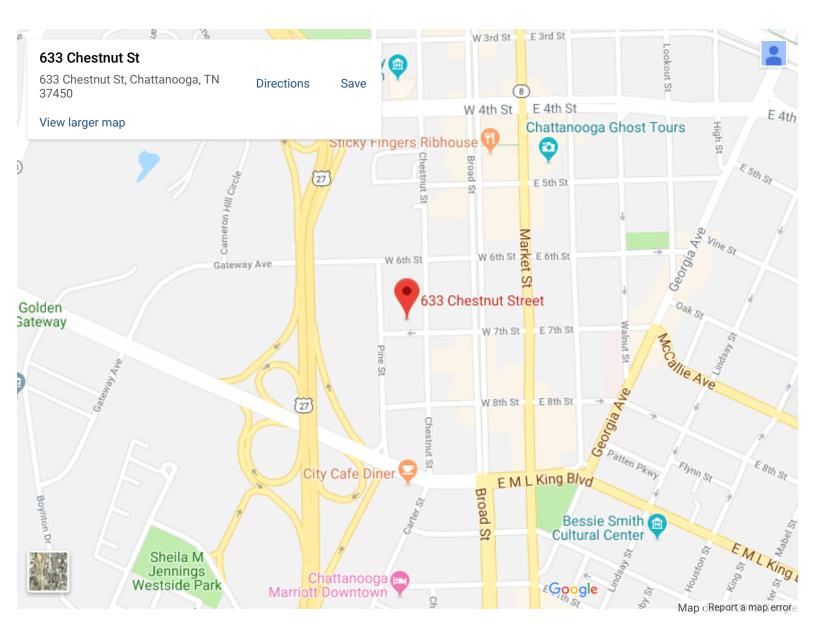

Chattanooga Branch

633 Chestnut St, Chattanooga, TN 37450

Phone: 423-713-2400 Fax: 423-713-2399 Mon-Thurs: 8:30am-4:30pm EST Fri: 8:30am-5:00pm EST

(https://www.reliantbank.com/) 1736 Carothers Parkway, Ste. 100 Brentwood, TN 37027