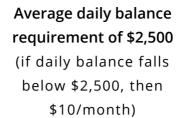

#### **Compare Accounts**

| Account Features        | Classic Checking | Plus Checking | Premier Checking |
|-------------------------|------------------|---------------|------------------|
| Minimum balance to open | \$50.00          | \$500         | \$2,500          |

No monthly service fee

Unlimited check writing

Daily balance requirement

No minimum balance required after initial deposit

Average daily balance requirement of \$500 (if daily balance falls below \$500, then \$5/month)