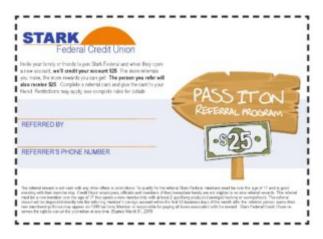

# Pass It On

Home (https://www.starkcu.org/site) / Pass It On

Do you have a friend, coworker or family member who is not a Stark Federal member? Refer them to open an account with us and receive \$25! The person you refer will receive \$25 too if they open a checking account, Swipe & Go account, or a loan product.

Call us at 330.493.8325 if you have any questions.

Click and print the referral card below. The more referrals you make, the more rewards you can get!

## (https://www.starkcu.org/site/wp-content/uploads/2019/01/PassItOn2019.pdf)

\* The referral reward is not valid with any other offers or promotions. To qualify for the referral Stark Federal members must be over the age of 17 and in good standing with their membership. Credit Union employees, officials and members of their immediate family are not eligible to receive referral rewards. The referral must be a new member over the age of 17 that opens a new membership with at least 2 qualifying products (savings/checking or savings/loan). The referral reward will be deposited directly into the referring member's savings account within the first 10 business days of the month after the referred person opens their new membership.Bonus may appear on 1099 tax form; Member is responsible for paying all taxes associated with the reward. Stark Federal Credit Union reserves the right to cancel the promotion at any time. Expires March 31, 2019.