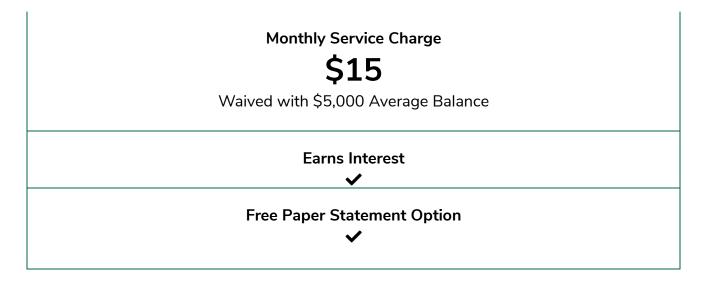

\$5,000 or More

What Type of Monthly Statement Do You Prefer?

Electronic

Paper

eSolutions Plus

Basic

LEARN MORE (/PERSONAL/PRODUCTS-SERVICES/CHECKING/BASIC-CHECKING/)

**Monthly Service Charge** 

## \$0-5

Depending on Statement Selection

**Earns Interest** 

**Free Paper Statement Option** 

Regular

LEARN MORE (/PERSONAL/PRODUCTS-SERVICES/CHECKING/REGULAR-CHECKING/)

**Monthly Service Charge** 

Waived with \$500 Minimum Balance

**Earns Interest** 

## Free Paper Statement Option

LEARN MORE (/PERSONAL/PRODUCTS-SERVICES/CHECKING/WALL-STREET-CHECKING/)