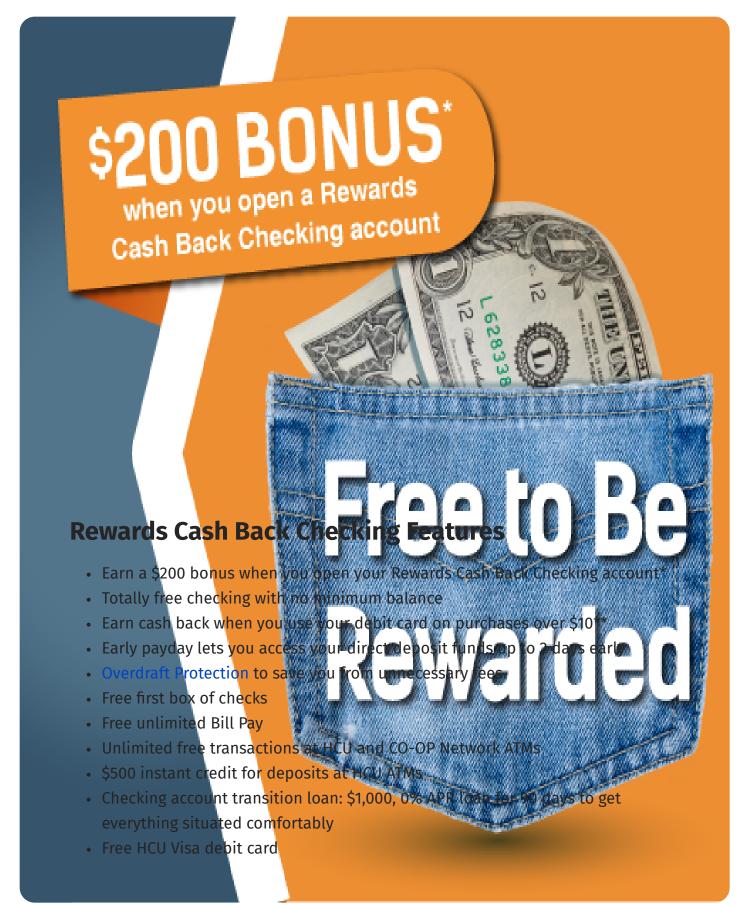

## Free to Be Rewarded.

No service fees and cash back with every debit purchase of \$10 or more.

## **Rewards Cash Back Checking**

We make managing your money easy and free with a Rewards Cash Back checking account. You'll earn cash back when you use your debit card, plus, there's no monthly fee and no minimum balance. It's everything you want in a checking account, and nothing you don't.

OPEN AN ACCOUNT

Register

Earn cash back when you use your debit card on purchases over \$10\*. Money is deposited right back into your checking account.

Early payday lets you access your direct deposit funds up to 2 days early, allowing you to stay ahead of the budgeting game.

A financial safety net with low fees that won't break the bank, included with every HCU Rewards Cash Back checking account.

Federally insured by NCUA. \*Membership required. Based on approval. Applies to new HCU Rewards Cash Back Checking accounts opened from July 25 to September 9, 2022. Requires a debit card, eStatements, and 15 debit card transactions each month for the first two full calendar months the account is open. Bonus will be paid on the last day of the second full month. Account must be open at time of payment. Member cannot have HCU checking prior to July 1, 2022. \*\*Earn \$.05 cash back for every debit card transaction over \$10. Must use your debit card 15 times per month and have eStatements to earn cash back. Maximum cash back amount is \$5 per month.